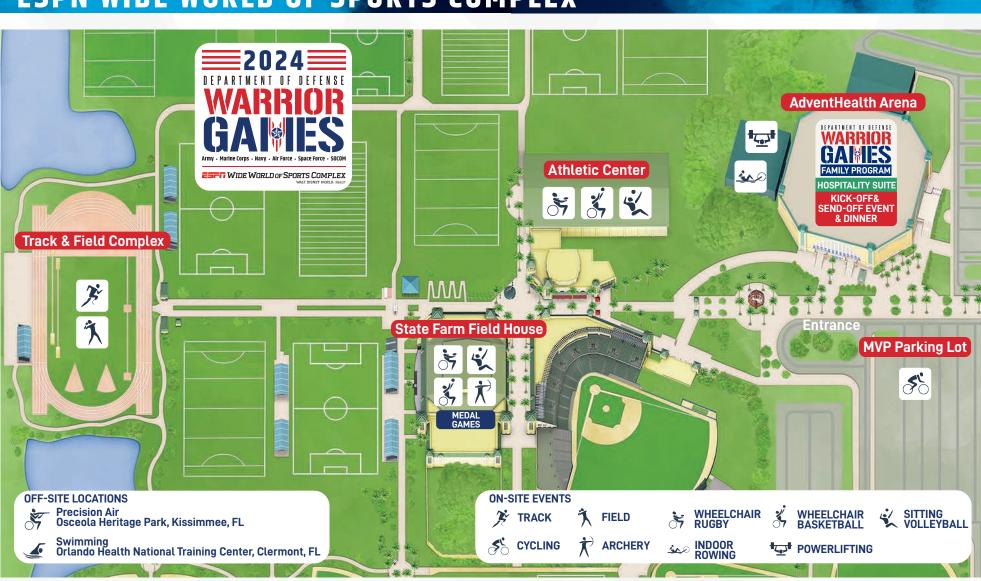

## **SPORTS VENUE**

**ESPN WIDE WORLD OF SPORTS COMPLEX** 700 S Victory Way, Orlando, FL 34747

**ORLANDO HEALTH NATIONAL TRAINING CENTER CLERMONT** 1935 Don Wickham Dr, Clermont, FL 34711

**OSCEOLA HERITAGE PARK** 1875 Silver Spur Ln, Kissimmee, FL 34744

### **THE WARRIOR GAMES FAMILY PROGRAM HOSPITALITY SUITE**

Check out the fun, grab a bite to eat, and cool off in the Warrior Games Family Program Hospitality Suite!

Hungry and thirsty? Lunches and dinners are served here for all Family Program credentialed guests. Ice cream from Kelly's Homemade Ice Cream and coffee and smoothies from Green Beans Coffee are available througout the day.

Energy to burn or need a moment to chill? Join in on the family program fun! Stop by for Hope for the Warriors Resilient Family Activities and relax in the Zen Den. Head to the Healing Hut to de-stress with innovative therapeutic services to restore and refresh you!